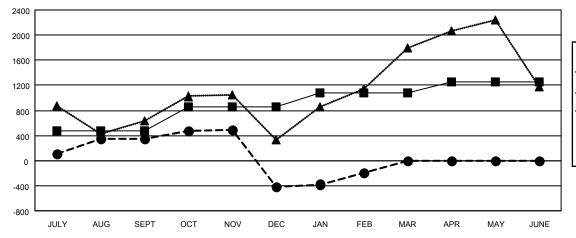

#### GOALS AND ACTUAL MEMBERS CUMULATIVE

| ■- | MEMBER | GROWTH | NET | GOAL |
|----|--------|--------|-----|------|
|    |        |        |     |      |

- MEMBER GROWTH ACTUAL

▲ - LAST YEAR MEMBERSHIP ACTUAL

| Members               |                         |                             |                                                      |  |  |  |  |
|-----------------------|-------------------------|-----------------------------|------------------------------------------------------|--|--|--|--|
| RESULTS FOR 2022-2023 |                         |                             |                                                      |  |  |  |  |
| QUARTER               | MEMBER GROWTH N<br>GOAL | NET MEMBER GROWTH<br>ACTUAL | H DROPPED<br>MEMBERS ACTUAL<br>(including transfers) |  |  |  |  |
| JULY/AUG/SE           | EPT 480                 | 1,337                       | 845                                                  |  |  |  |  |
| OCT/NOV/DE            | C 370                   | 938                         | 1,647                                                |  |  |  |  |
| JAN/FEB/MAF           | R 235                   | 865                         | 461                                                  |  |  |  |  |
| APR/MAY/JUI           | NE 165                  | 0                           | 0                                                    |  |  |  |  |