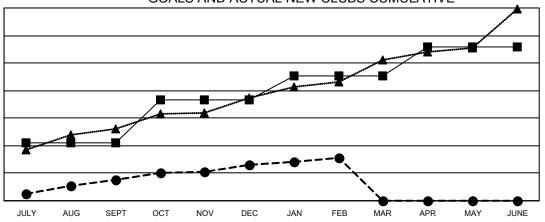

#### GOALS AND ACTUAL NEW CLUBS CUMULATIVE

- CURRENT YEAR GOALS FOR NEW CLUBS

- ■ - CURRENT YEAR ACTUAL NEW CLUBS

▲ - LAST YEAR ACTUAL NEW CLUBS

### Results as of: 2/28/2023

**LOCATION: INDIA** 

| Clubs                 |               |           |               |  |  |  |
|-----------------------|---------------|-----------|---------------|--|--|--|
| RESULTS FOR 2022-2023 |               |           |               |  |  |  |
| QUARTER               | NEW CLUB GOAL | NEW CLUBS | DROPPED CLUBS |  |  |  |
| JULY/AUG/SEPT         | 42            | 15        | 8             |  |  |  |
| OCT/NOV/DEC           | 31            | 11        | 36            |  |  |  |
| JAN/FEB/MAR           | 18            | 5         | 12            |  |  |  |
| APR/MAY/JUNE          | 21            | 0         | 0             |  |  |  |